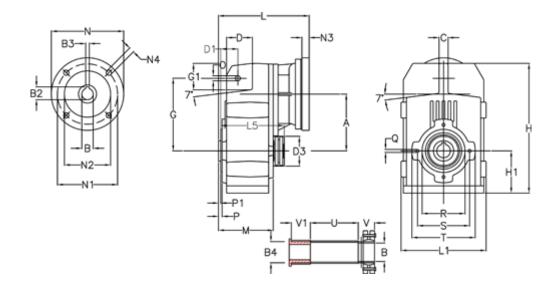

## **Measures**

| A = 128.75 | D1 = 43.5 | l5 = 197.5 | P1                                   | = 3.5    | V :  |
|------------|-----------|------------|--------------------------------------|----------|------|
| B = 30     | d3 = 83   | M = 135.5  | Q                                    | = M10x14 | V1 : |
| B1 = 11    | G = 162   | N = 140    | R                                    | = 110    |      |
| B2 = 12.8  | G1 = 58.0 | N1 = 115   | S                                    | = 130    |      |
| B3 = 4     | H = 290.5 | N2 = 95    | Т                                    | = 150    |      |
| B4 = 30    | H1 = 93.5 | N4 = M8x19 | Tightening torque Nm adapter bushing | g = 6.0  |      |
| C = 20     | L = 213.0 | O = 13     | Tightening torque Nm shrink disc     | = 7.0    |      |
| D = 57.0   | L1 = 188  | P = 6.0    | U                                    | = 120.5  |      |